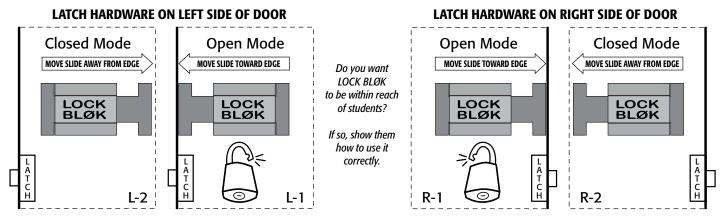

- 1. Face the side of the door that comes in contact with the door frame. For most classrooms, this will be the inside surface of the door.
- 2. Open the door and secure it in an open position. Clean and dry the area of the door where you are going to attach LOCK BLØK. (Isopropyl alcohol is recommended.) METAL DOORS: LOCK BLØK will not bond well to a cold door.
- 3. Place the rubber slide in the plastic housing.
- 4. If the door latch hardware is on the LEFT side of the door, move the slide to the left. If the door latch hardware is on the RIGHT side of the door, move the slide to the right.

- 5. Remove the paper backing from the two adhesive strips attached to the back side of the plastic housing.
- 6. Without allowing the adhesive to come in contact with the door surface, align the edge of the rubber slide so that it is approximately an 1/8" away from the edge of the door.
- 7. Check to ensure that the plastic housing is level and then press it firmly against the door so that the adhesive forms a strong bond. *Suggestion:* For the best bond to occur, keep LOCK BLØK in Closed Mode for 24 hours.

## WARNING: The door will not close completely and latch shut when LOCK BLØK is in Open Mode. If the door needs to be fully closed and latched, LOCK BLØK must be in Closed Mode.

LOCK BLØK was designed to minimize distracting noises caused by the classroom door. It is the user's obligation to ensure that the use of LOCK BLØK does not violate any applicable laws, fire codes, regulations, or policies. New Management, Inc. (NMI) makes no representations or warranties of any kind with regard to its products and expressly disclaims all warranties expressed or implied. (Please see our sales terms and conditions for further information.) NMI assumes no liability for improper placement or removal of LOCK BLØK. If you have any questions or would like to request a replacement, just give us a call. 888-639-6468